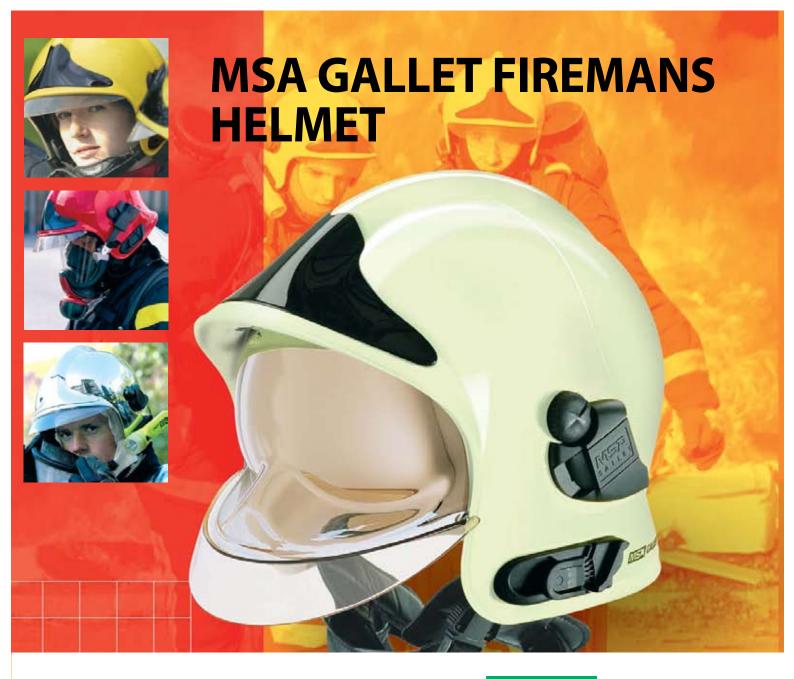

High performance helmet which protects against fire, shocks, perforations, smoke, aggressive liquids and chemical projections during fires. The F1SF integrates lamps on both sides and then becomes a new platform for different types of accessories. New 3 point fire proof chinstrap for more comfort and stability, allowing several adjustment positions. Complete with 43%gold face shield and transparent eye screen, chinstrap with automatic buckle and flexible chincup. Please ask customer services for more colour options.

Approved to BS EN Standard 443/97 Options E2 / E3

شرکت ایمنی صنعت پوشان کیان ۱۲۱ ۱۹۶۳۸۸ WWW.SAFETYKIYAN.COM

For full details please contact your nearest Wenaas UK Ltd branch or call our Head Office on 01224 894000